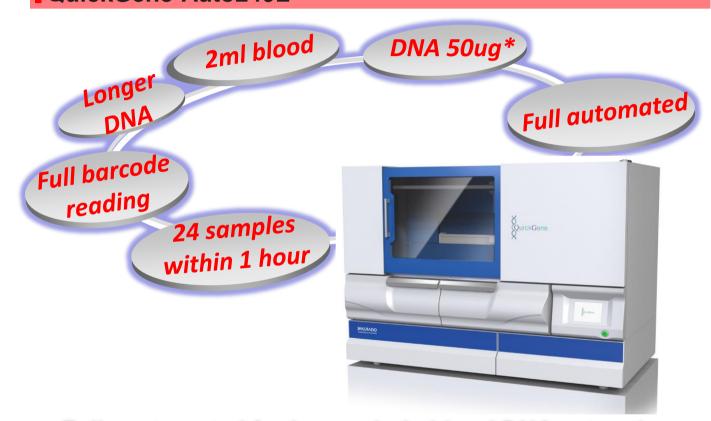

P STAR series. For the detailed information , please refer to our website. http://www.kurabo.co.jp/bio/English/



### **Nucleic Acid Isolation system**

### QuickGene-Mini480



## High-throughput compact DNA & RNA isolation system



## DNA and RNA isolation with a revolutionary 80μm membrane film

The nucleic acid adsorptive medium used in QuickGene series is a porous membrane developed through application of advanced polymer membrane production technology. It is only 80µm thick, making it incomparably thinner than conventional glass fibers. Because of the outstanding adsorptive and desorptive performances of the membrane, nucleic acid can be rapidly and reliably isolated at low pressure without being damage, which realizes high-quality nucleic acid isolation



### QuickGene-Auto240L



## Fully automated for large whole blood DNA extraction