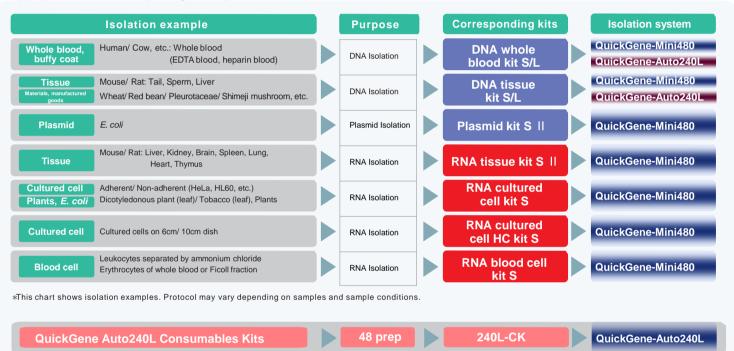

#### QuickGene isolation kits

Appropriate kit selectable depending on sample.

Application Guides available on our website.

http://www.kurabo.co.jp/bio/English/