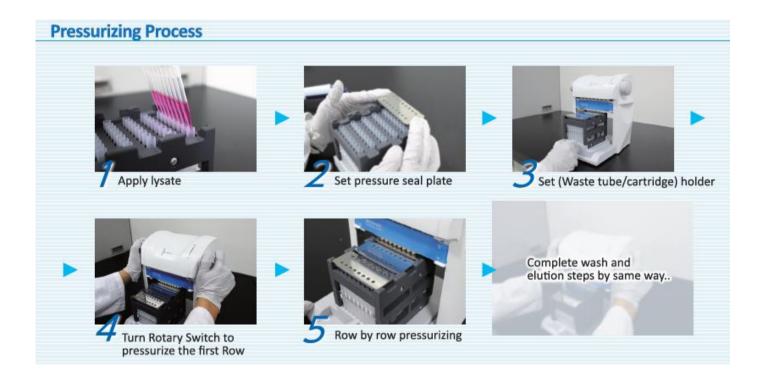

#### Nucleic Acid Isolation System

QuickGene-Mini480

High-throughput compact nucleic acid isolation system

QuickGene-Auto240L

Automated large-capacity targeting for blood sample

<sup>\*</sup>Research Use Only