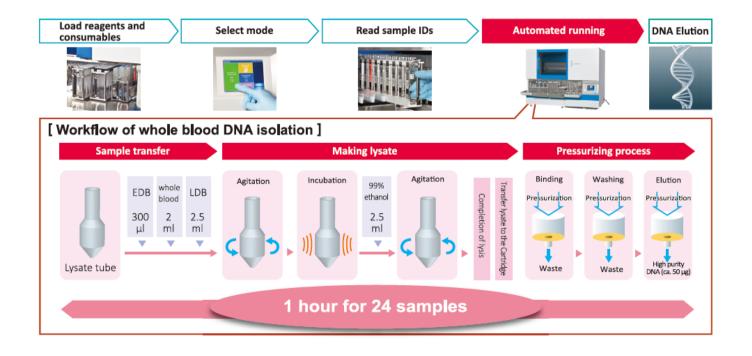

to our website. http://www.kurabo.co.jp/bio/English/



### **Nucleic Acid Isolation system**

### QuickGene-Mini480



## High-throughput compact DNA & RNA isolation system



## DNA and RNA isolation with a revolutionary 80μm membrane film

The nucleic acid adsorptive medium used in QuickGene series is a porous membrane developed through application of advanced polymer membrane production technology. It is only 80µm thick, making it incomparably thinner than conventional glass fibers. Because of the outstanding adsorptive and desorptive performances of the membrane, nucleic acid can be rapidly and reliably isolated at low pressure without being damage, which realizes high-quality nucleic acid isolation



### QuickGene-Auto240L



## Fully automated for large whole blood DNA extraction