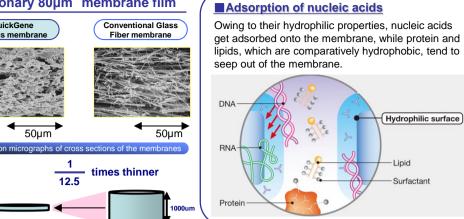

# QuickGene kit

The QuickGene kit uses patented porous membrane. It is only 80µm thick, thinner than the glass fiber membrane. Because of the outstanding adsorptive and desorptive performances of the membrane, nucleic acid can be reliably isolated.

## DNA and RNA isolation with a revolutionary 80μm membrane film

The nucleic acid adsorptive medium used in QuickGene series is a porous membrane developed through application of advanced polymer membrane production technology. It is only 80µm thick, making it incomparably thinner than conventional glass fibers. Because of the outstanding adsorptive and desorptive performances of the membrane, nucleic acid can be rapidly and reliably isolated at low pressure without being damage, which realizes high-quality nucleic acid isolation